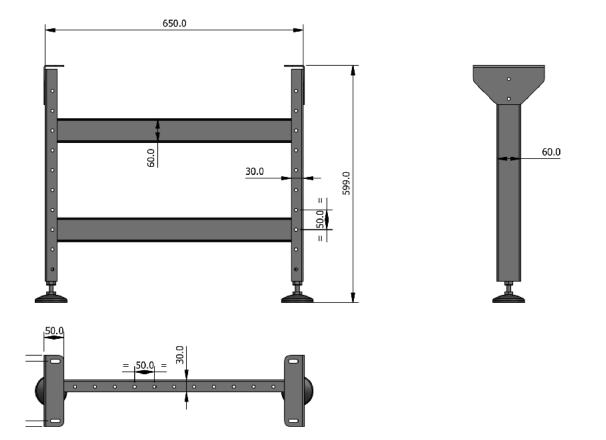

## **Product Description**

The support is intended for fastening the conveyors to the floor or lift floor. The support foot is infinitely adjustable. A simple height adjustment via threaded spindle can be ordered as an add-on.

| General<br>Technical Data | Maximum load capacity  | 200 kgs                                         |
|---------------------------|------------------------|-------------------------------------------------|
|                           | Minimum support Height | 350 mm                                          |
| Side Profile              | Dimension              | 77 X 32 mm                                      |
|                           | Numbers of crossbars   | 2 for 300 to 800 mm height of roller/belt top   |
|                           |                        | 3 for 800 to 1400 mm height of roller/belt top  |
|                           |                        | 4 for 1400 to 2000 mm height of roller/belt top |

| BF    | Between frame        | 420, 620, 840 mm<br>Other on demand |
|-------|----------------------|-------------------------------------|
| TW    | Modular Width        | BF + 80 mm                          |
| T.O.R | Top of Roller Height | 370 to 2000 mm                      |
|       | Adjustment range     | +/- 50 mm                           |